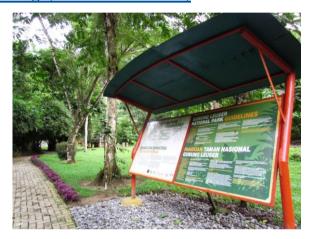

#### Day 05 Bukit Lawang - Bahorok Exploration – Brastagi (Breakfast & Lunch)

Enjoy breakfast in the comfort of your hotel, embark on your trek to the forest of **Gunung Leuser National Park**. Nearby is a wide rubber plantation from where you will begin the trek to the park. Along the trail, observe rich diversity of floral and faunal, the trail direction depends on the local conditions and the most suitable will be arranged according to the expert guides.

Afternoon return back to the Lodge, transfer to Brastagi, on the way stop by a **Crocodile Farm**, waterfall and **Traditional Villages** (approx. drive 06hrs).

**Gunung Leuser National Park** 

Hotel transfer, overnight Brastagi. Breakfast & lunch included.