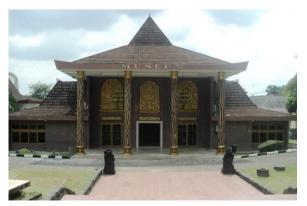

# **Day 03 Palembang – Medan (Breakfast)**

**Balaputra Dewa Museum** 

Hotel breakfast prior to your private tour which takes you to **Balaputra Dewa Museum** and **Siguntang Hill**, (the royal graves of Sriwijaya & Javanese Kingdom).