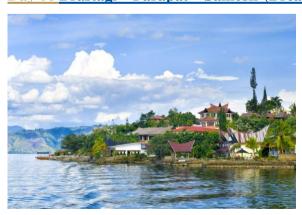

#### Day 06 Brastagi – Parapat – Samosir (Breakfast & Lunch)

**Samosir Island** 

Hotel breakfast, transfer to **Samosir Island** (approx. drive 06hrs), the road runs through fruit and vegetable plantations and pine forests that have a beautiful view of a lake. Take a ferry boat to Samosir Island.