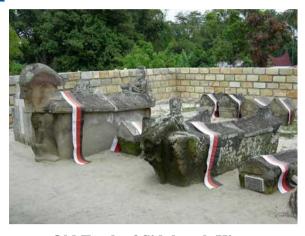

## Day 07 Samosir – Lake Toba (Breakfast & Lunch)

Breakfast at hotel, enjoy your excursion on Lake
Toba by car or boat, you will see many interesting
Batak Toba Traditional Villages. Points of interest
include the Old Tomb of Sidabutak Kings in
Tomok, the Stone Chair & Tablet execution places
of Sialagan, the Museum at Simanindo and a
Traditional Batak Toba Dance (Tor-Tor).

Lunch will be served at a local restaurant, afternoon hotel transfer, overnight Samosir.

**Old Tomb of Sidabutak Kings** 